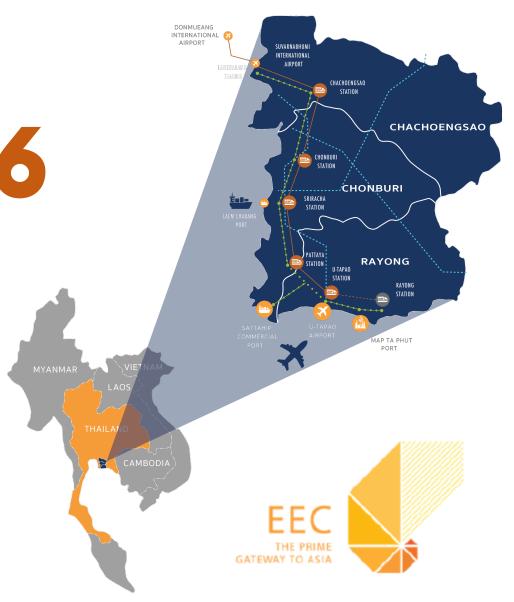

# Thailand's Industrial **Paradigm Shift**

### The National Competitiveness Enhancement for Target Industries Act B.E. 2560 (2017)

- up to 15 years exemption of corporate income tax

- subsidy from the Fund for Enhancement of Competitiveness for Targeted Industries established by the Act with the government seed money of THB10 billion (around US\$285 million) for investment projects engaged in R&D or HRD in specific areas

## First S-Curve

Past

Tourism

Affluent, medical, & wellness tourism

Comprehensive

**Medical Industry** 

**Automotive** 

Next-generation automotive

#### Non-tax incentives

- Maximum personal income tax of 17% for executives and experts
- Long-term land lease (50+49 years)

Digital

- Work permit and visa assistance and a 5-year business visa
- Special public-private-partnership (PPP) procedure (3-month approval)
- Fast-track environmental impact assessment (EIA)
- Foreign currency account and use of foreign currencies without exchanging into Thai baht

Source: Krungsri Exclusive Economic and Investment Outlook 2018

**Electronics** 

## **Human Capital Need**

Expected Workforce Need for EEC Between 2021 - 2025

564,176

| Next Generation Automotive  | 38,726 |
|-----------------------------|--------|
| Smart Electronics           | 53,515 |
| Health & Wellness Tourism   | 7,870  |
| Smart Agriculture & Biotech | 24,240 |
| Food for the Future         | 2,794  |
|                             |        |