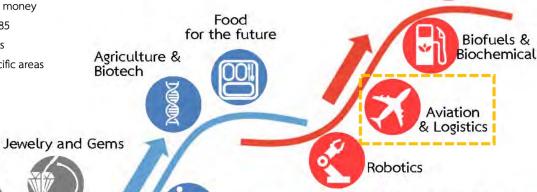

## **Human Capital Need**

Expected Workforce Need for EEC Between 2021 - 2025

564,176

| Next Generation Automotive  | 38,726 |
|-----------------------------|--------|
| Smart Electronics           | 53,515 |
| Health & Wellness Tourism   | 7,870  |
| Smart Agriculture & Biotech | 24,240 |
| Food for the Future         | 2,794  |
|                             |        |

| Robotics                   | 91,779  |
|----------------------------|---------|
| Aviation                   | 13,917  |
| Biofuel & Biochemical      | 3,030   |
| Digital                    | 146,399 |
| Comprehensive Medical Ind. | 11,505  |

| Railway System    | 24,246  |
|-------------------|---------|
| Marine Commercial | 16,978  |
| Logistics         | 129,177 |

Source: EEC-HDC

How might

Thai Engineering Education

respond to this current urgent needs?