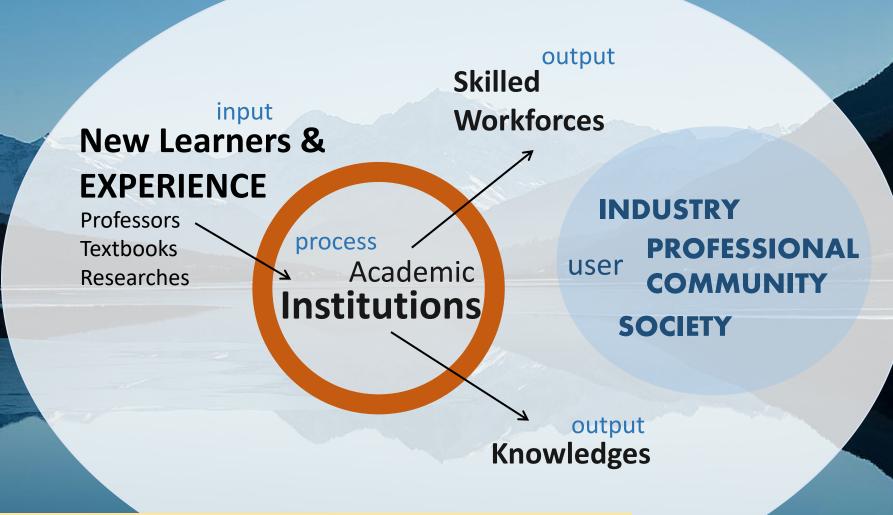

| Railway System    | 24,246  |
|-------------------|---------|
| Marine Commercial | 16,978  |
| Logistics         | 129,177 |

Source: EEC-HDC

How might

Thai Engineering Education

respond to this current urgent needs?