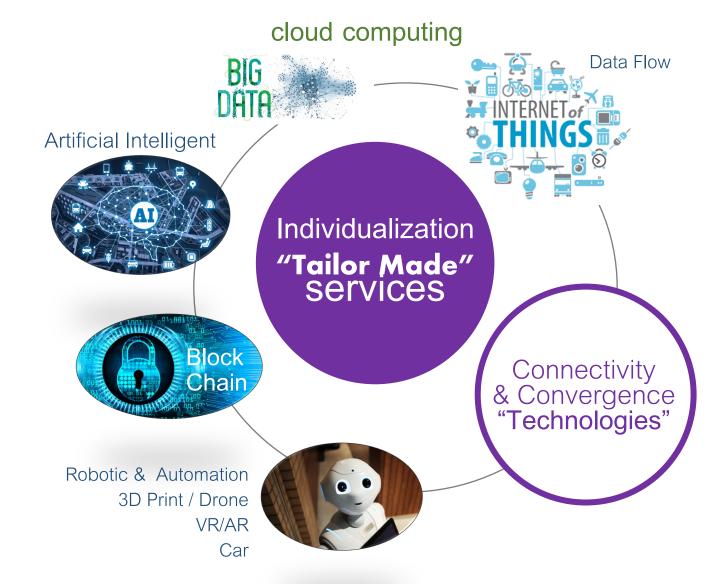

# Signals of Change

Futures and Beyond: Navigating Thailand toward 2030

FutureTales LAB by MQDC National Innovation Agency

https://youtu.be/roIRVJ7eSYE

Credit Bank for Life-Long Learning
Weakening Value of Degree
Specialism VS. Multipotentiality
School & Ed-Tech as a Megacorporation

Echo Chamber

Al Based Teaching & Tutoring
The World as Our Classroom
Integration of Tele-education & Virtual Schools
Immersive Education
Edutainment

Just in Time Knowledge and Learning Cognitive Enhancement Focus on Learning How to Learn (Re-Learn / Unlearn)

Learning to be Human

Teacher as a Meddler in the Middle