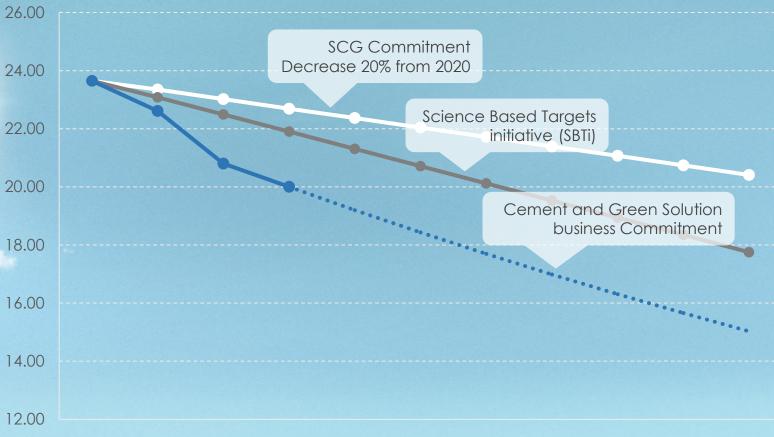

# SCG CGS NET ZERO

CO<sub>2</sub> (MT): Thailand & Regional

2020 2021 2022 2023 2024 2025 2026 2027 2028 2029 2030

### **CGS: THE NET ZERO PATHWAY**

Binders (Hydraulic cement)

Design & Construction

AF (RDF & Biomass)

Cement & Green Solution Business

SCG - CGS

**NET ZERO CEMENT & CONCRETE ROADMAP** 

**CCUS** 